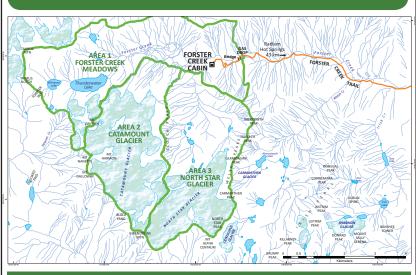

#### Catamount - North Star Glaciers

**Motorized Use Restrictions** 

The area is served by this amended Recreation Order S.58(1)(b) FRPA as follows:

### Area 1 Forster Creek Meadows:

Closed to motorized use June 1st to November 30th annually.

(No motorized use permitted past the summer roads end during these dates.)

# Area 2 Catamount Glacier:

Closed to motorized use June 1st to February 14th annually.

(Open to snowmobiling February 15th to May 31st, strictly enforced)

#### Area 3 North Star Glacier:

Closed to motorized use January 1st to December 31st annually.

(No snowmobiling permitted in this area,
\_\_\_\_\_ strictly enforced)

Compliance, education and enforcement activities will be prominent.